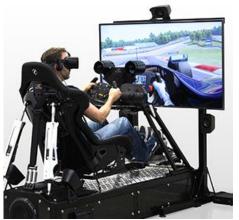

#### **ANDRETTI Indoor Karting & Games. Experience the next level of entertainment!**

This new location based entertainment concept offers high speed karting track with multiple modular track designs with the most elevation changes and banked turns. Beyond the track, locals, tourists and convention goers alike will get their heart pounding with the multitude of attractions like 120+ state of the art arcade games, two-level laser tag arena, elevated ropes course featuring the first curved zip line, professional CXC racing simulators with VR technology, lanes of upscale boutique bowling and a thrilling interactive Dark Ride motion theater.

#### CONCEPT DESCRIPTION

- ▶ Indoor motorsports-themed entertainment center
- Offers realistic racing experiences, utilizing the latest in karting, timing, scoring and simulation technologies, built around the "thrill of racing"
- Mixed-used entertainment and event facility that features thrilling attractions such as arcade, ropes course, racing simulators, interactive motion theater, laser tag and boutique bowling.
- ▶ Open all year round
- ▶ Attractive to organized groups including corporate events/birthday parties/special occasions, etc. Scratch kitchen and fantastic dining. Draws visitors from up to a two hour drive.
- ▶ Over 10,000 SF of event & meeting space with full A/V capabilities, free Wi-Fi and gourmet in-house catering.