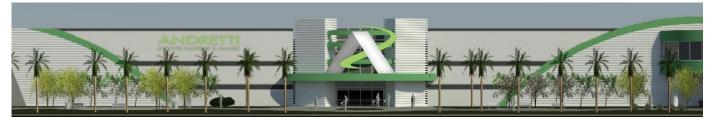

#### **ANDRETTI Indoor Karting & Games. Experience the next level of entertainment!**

This new location based entertainment concept offers high speed karting track with multiple modular track designs with the most elevation changes and banked turns. Beyond the track, locals, tourists and convention goers alike will get their heart pounding with the multitude of attractions like 120+ state of the art arcade games, two-level laser tag arena, elevated ropes course featuring the first curved zip line, professional CXC racing simulators with VR technology, lanes of upscale boutique bowling and a thrilling interactive Dark Ride motion theater.

#### CONCEPT DESCRIPTION

- ▶ Indoor motorsports-themed entertainment center
- Offers realistic racing experiences, utilizing the latest in karting, timing, scoring and simulation technologies, built around the "thrill of racing"
- Mixed-used entertainment and event facility that features thrilling attractions such as arcade, ropes course, racing simulators, interactive motion theater, laser tag and boutique bowling.
- ▶ Open all year round
- ▶ Attractive to organized groups including corporate events/birthday parties/special occasions, etc. Scratch kitchen and fantastic dining. Draws visitors from up to a two hour drive.
- ▶ Over 10,000 SF of event & meeting space with full A/V capabilities, free Wi-Fi and gourmet in-house catering.

#### PHYSICAL REQUIREMENTS

- ▶ Approximate 110,00SF (portion on the 2nd Floor)
- At least 28' ceiling height
- Minimum parking: 400 spaces
- Prominent façade / pylon signage
- ▶ Space deliver: Standard Work Exhibit