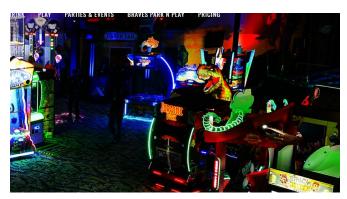

#### **ANDRETTI Indoor Karting & Games. Experience the next level of entertainment!**

This new location based entertainment concept offers high speed karting track with multiple modular track designs with the most elevation changes and banked turns. Beyond the track, locals, tourists and convention goers alike will get their heart pounding with the multitude of attractions like 120+ state of the art arcade games, two-level laser tag arena, elevated ropes course featuring the first curved zip line, professional CXC racing simulators with VR technology, lanes of upscale boutique bowling and a thrilling interactive Dark Ride motion theater.

VIRTUAL RACING

SKY TRAIL ROPES

**BOWLING LANES** 

GOURMET DINING

**GAMES** 