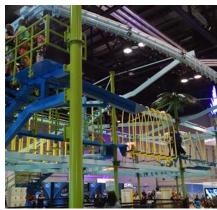

#### **ANDRETTI Indoor Karting & Games. Experience the next level of entertainment!**

This new location based entertainment concept offers high speed karting track with multiple modular track designs with the most elevation changes and banked turns. Beyond the track, locals, tourists and convention goers alike will get their heart pounding with the multitude of attractions like 120+ state of the art arcade games, two-level laser tag arena, elevated ropes course featuring the first curved zip line, professional CXC racing simulators with VR technology, lanes of upscale boutique bowling and a thrilling interactive Dark Ride motion theater.

VIRTUAL RACING

SKY TRAIL ROPES

**BOWLING LANES** 

GOURMET DINING

**GAMES** 