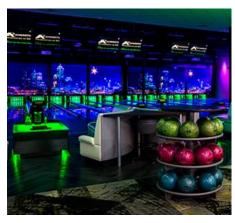

#### **ANDRETTI Indoor Karting & Games. Experience the next level of entertainment!**

This new location based entertainment concept offers high speed karting track with multiple modular track designs with the most elevation changes and banked turns. Beyond the track, locals, tourists and convention goers alike will get their heart pounding with the multitude of attractions like 120+ state of the art arcade games, two-level laser tag arena, elevated ropes course featuring the first curved zip line, professional CXC racing simulators with VR technology, lanes of upscale boutique bowling and a thrilling interactive Dark Ride motion theater.

VIRTUAL RACING

SKY TRAIL ROPES

**BOWLING LANES** 

GOURMET DINING

**GAMES** 